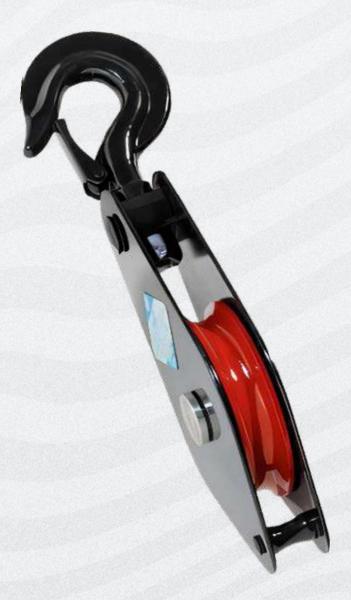

## SINGLE SHEAVE BLOCK

- Fully interchangeable sheaves.
- Supplied with either drop-forged swivel hooks or eyes.
- Beckets are standard on all single and double blocks.
- Bronze bushes and safety latches are also standard across the range.

Application: Block and tackle, general pulling

Australian Standard: AS 2089

| SHEAVE DIA (mm) | CAPACITY (t) | MANILLA<br>ROPE DIA<br>(mm) | HOOK<br>SUSPENDED<br>- PART NO | EYE<br>SUSPENDED<br>- PART NO | WIRE ROPE<br>DIA (mm) | HOOK<br>SUSPENDED<br>- PART NO | EYE<br>SUSPENDED<br>- PART NO |
|-----------------|--------------|-----------------------------|--------------------------------|-------------------------------|-----------------------|--------------------------------|-------------------------------|
| 63              | 0.25         | 10                          | 45621                          | 45613                         | 5                     | 45624                          | 45616                         |
| 75              | 0.25         | 12                          | 45638                          | 45630                         | 6                     | 45641                          | 45633                         |
| 100             | 0.75         | 16                          | 45671                          | 45663                         | 8                     | 45674                          | 45666                         |
| 125             | 1            | 20                          | 45705                          | 45697                         | 10                    | 45708                          | 45700                         |
| 150             | 1            | 24                          | 45722                          | 45714                         | 12                    | 45725                          | 45717                         |
| 200             | 2            | 32                          | 45756                          | 45648                         | 16                    | 45759                          | 45751                         |