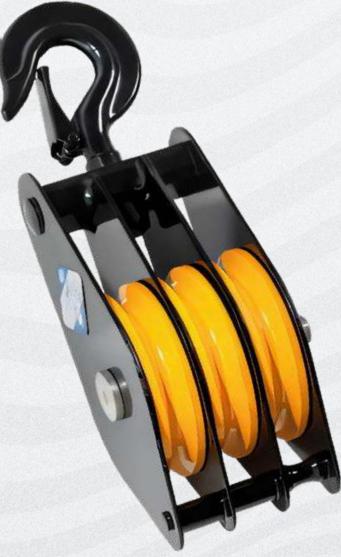

## TREBLE SHEAVE BLOCK

- Fully interchangeable sheaves.
- Supplied with either drop-forged swivel hooks or eyes.
- Beckets are standard on all single and double blocks.
- Bronze bushes and safety latches are also standard across the range.

Application: Block and tackle, general pulling

Australian Standard: AS 2089

| SHEAVE DIA (mm) | CAPACITY (t) | MANILLA<br>ROPE DIA<br>(mm) | HOOK<br>SUSPENDED<br>- PART NO | EYE<br>SUSPENDED<br>- PART NO | WIRE ROPE<br>DIA (mm) | HOOK<br>SUSPENDED<br>- PART NO | EYE<br>SUSPENDED<br>- PART NO |
|-----------------|--------------|-----------------------------|--------------------------------|-------------------------------|-----------------------|--------------------------------|-------------------------------|
| 63              | 0.25         | 10                          | 45625                          | -                             | 5                     | 45626                          | -                             |
| 75              | 0.25         | 12                          | 45642                          | 45634                         | 6                     | 45643                          | 45635                         |
| 100             | 0.75         | 16                          | 45675                          | 45667                         | 8                     | 45676                          | 45668                         |
| 125             | 1            | 20                          | 45709                          | 45701                         | 10                    | 45710                          | 45702                         |
| 150             | 1            | 24                          | 45726                          | 45718                         | 12                    | 45727                          | 45719                         |
| 200             | 2            | 32                          | -                              | -                             | 16                    | 45761                          | -                             |